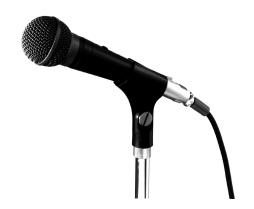

## DM-1300 DYNAMIC MICROPHONE

The DM-1300 is a microphone suited to both vocal and speech applications.

Article number:DM-1300

## Specifications

| Frequency response     | 70 Hz - 15 kHz                                   |
|------------------------|--------------------------------------------------|
| Connection             | 3-pin XLR jack                                   |
| Rated impedance        | 600 Ω                                            |
| Controls               | Talk switch: Short-off type, slide on/off switch |
| Microphone type        | Dynamic microphone                               |
| Directivity            | Unidirectional                                   |
| Sensitivity            | -54 dB (1 kHz 0 dB = 1 V/Pa)                     |
| Dimensions (W x H x D) | x 170                                            |
| Dimensions (ø x D)     | 51 x 170 mm                                      |
| Finish                 | Zinc, die-cast, paint, grey metallic,            |