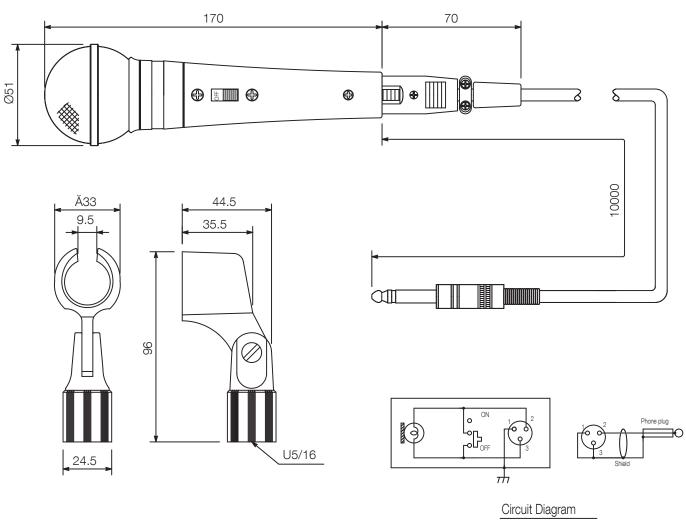

## Appearance

UNIT:mm SCALE:1/2

## Specifications

| Frequency response     | 70 Hz - 15 kHz                                   |
|------------------------|--------------------------------------------------|
| Connection             | 3-pin XLR jack                                   |
| Rated impedance        | 600 Ω                                            |
| Controls               | Talk switch: Short-off type, slide on/off switch |
| Microphone type        | Dynamic microphone                               |
| Directivity            | Unidirectional                                   |
| Sensitivity            | -54 dB (1 kHz 0 dB = 1 V/Pa)                     |
| Dimensions (W x H x D) | x 170                                            |
| Dimensions (ø x D)     | 51 x 170 mm                                      |
| Finish                 | Zinc, die-cast, paint, grey metallic,            |